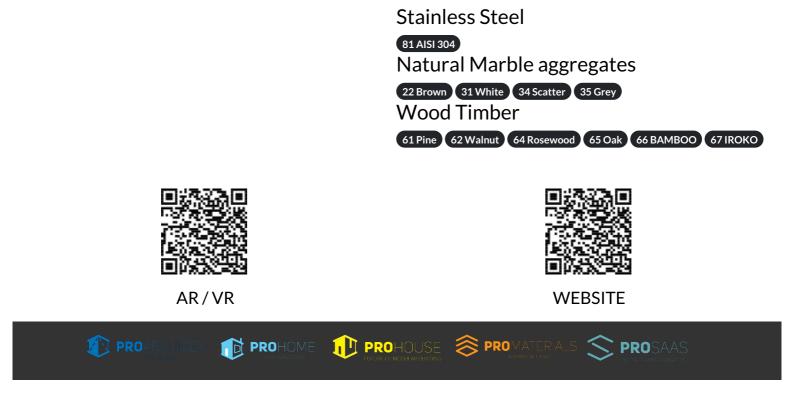

Diameter: 295.0 cm Length: 61.0 cm Height: 84.0 cm Steel RAL 7024 matt Stainless Steel

81 AISI 304