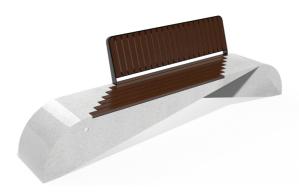

## CONCRETE BENCH 248 PS polished aggregate 2,483.00 €

## Bench with backrest from the product range of concrete benches by Encho Enchey - ETE with a characteristic design, giving it individuality and style. The bench is made out of high-performance reinforced fiber concrete and polished aggregate. The marble and granite stones that form the aggregate structure are natural and have the opportunity for different color variations. The metal components making up the seat and back of the bench are made of stainless steel. The concrete bench is combined with certified, hard bamboo wood. The additional treatment of the polished surface with a special, protective coating makes the product even more resistant to aggressive weather conditions and reduces the deposition of dirt. The bench is a modern decoration to the city exterior (for parks, alleys, public spaces, playgrounds and gardens). The carefully selected exotic wood brings the close to nature feeling. A new design solution that relies on the proportion and balance between two different materials. A product that satisfies even the most sophisticated landscape architectural requirements.

Diameter: 295.0 cm Length: 61.0 cm Height: 84.0 cm Steel RAL 7024 matt Stainless Steel

81 AISI 304