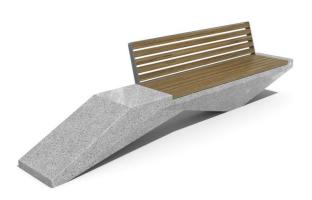

## **CONCRETE BENCH 246 PS** polished aggregate

2,494.00€

Bench with backrest made out of high-performance concrete and exotic, hardwood - bamboo. The concrete is with homogenic aggregate structure, reinforced and fiber strengthened. The aggregate structure is made out of natural marble or granite stones. They are of a specific size and can be combined in different colors. The aggregate surface is finely polished and creates the feeling of a velvety touch. The additional treatment of the surfaces with a protective coating makes the product even more resistant to aggressive weather conditions and reduces the deposition of contaminants. The metal components making up the seat and back of the bench are made of stainless steel. The seating area and backrest are designed at a specially calculated angle to achieve ergonomics and maximum comfort. Stylish design solution that relies on the proportion and balance between two different materials. The bench is a modern decoration to the urban exterior, and the carefully selected, certified wood brings us closer to the nature.

Diameter: 330.0 cm

Length: 61.0 cm

Height: 45.0 cm

Steel

RAL 7024 matt

Stainless Steel

81 AISI 304

Natural Marble aggregates