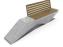

## **CONCRETE BENCH 246 PS** polished aggregate

2,494.00€

Bench with backrest made out of high-performance concrete and exotic, hardwood - bamboo. The concrete is with homogenic aggregate structure, reinforced and fiber strengthened. The aggregate structure is made out of natural marble or granite stones. They are of a specific size and can be combined in different colors. The aggregate surface is finely polished and creates the feeling of a velvety touch. The additional treatment of the surfaces with a protective coating makes the product even more resistant to aggressive weather conditions and reduces the deposition of contaminants. The metal components making up the seat and back of the bench are made of stainless steel. The seating area and backrest are designed at a specially calculated angle to achieve ergonomics and maximum comfort. Stylish design solution that relies on the proportion and balance between two different materials. The bench is a modern decoration to the urban exterior, and the carefully selected, certified wood brings us closer to the nature.

Diameter: 330.0 cm

Length: 61.0 cm

Height: 45.0 cm

Steel

RAL 7024 matt

Stainless Steel

81 AISI 304

Natural Marble aggregates