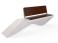

## **CONCRETE BENCH 246 PS** polished aggregate

2,494.00€

Bench with backrest made out of high-performance concrete and exotic, hardwood - bamboo. The concrete is with homogenic aggregate structure, reinforced and fiber strengthened. The aggregate structure is made out of natural marble or granite stones. They are of a specific size and can be combined in different colors. The aggregate surface is finely polished and creates the feeling of a velvety touch. The additional treatment of the surfaces with a protective coating makes the product even more resistant to aggressive weather conditions and reduces the deposition of contaminants. The metal components making up the seat and back of the bench are made of stainless steel. The seating area and backrest are designed at a specially calculated angle to achieve ergonomics and maximum comfort. Stylish design solution that relies on the proportion and balance between two different materials. The bench is a modern decoration to the urban exterior, and the carefully selected, certified wood brings us closer to the nature.

Diameter: 330.0 cm

Length: 61.0 cm

Height: 45.0 cm

Steel

RAL 7024 matt

Stainless Steel

81 AISI 304

Natural Marble aggregates