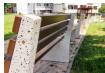

## **CONCRETE BENCH 239 ES exposed aggregate**

**BOLT Stainless** 

Steel:

81 AISI...

**BOLT001 Stainless Steel:** 

81 AISI...

**BASE Natural** Marble aggregates:

51 White

52 Scatter

Bench 239 is an elegant combination blending the comfort and warmth of the wood and the strength and stability of the concrete. The construction is supported by three legs made of high-performance fiber concrete and natural mosaic. The aggregate structure consists of natural marble or granite stones of a certain size and color variations. The concr...

Diameter: 400.0 cm Length: 63.0 cm Height: 87.0 cm

AR/VR

**WEBSITE** 

AR/VR

WEBSITE