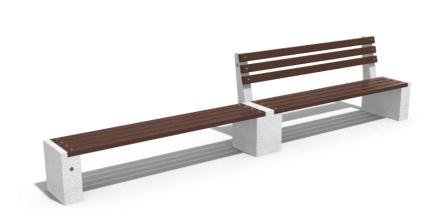

52 Scatter

Bench 239 is an elegant combination blending the comfort and warmth of the wood and the strength and stability of the concrete. The construction is supported by three legs made of high-performance fiber concrete and natural mosaic. The aggregate structure consists of natural marble or granite stones of a certain size and color variations. The concr...

Diameter: 400.0 cm Length: 63.0 cm Height: 87.0 cm

AR/VR

**WEBSITE** 

AR/VR

WEBSITE