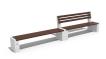

## **CONCRETE BENCH 239 ES exposed aggregate**

**BOLT Stainless** 

Steel:

81 AISI...

**BOLT001 Stainless Steel:** 

81 AISI...

**BASE Natural** Marble aggregates:

51 White

52 Scatter

Bench 239 is an elegant combination blending the comfort and warmth of the wood and the strength and stability of the concrete. The construction is supported by three legs made of high-performance fiber concrete and natural mosaic. The aggregate structure consists of natural marble or granite stones of a certain size and color variations. The concr...

Diameter: 400.0 cm Length: 63.0 cm Height: 87.0 cm

AR/VR

**WEBSITE** 

AR/VR

WEBSITE