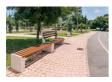

## **CONCRETE BENCH 239 ES exposed aggregate**

**BOLT Stainless** 

Steel:

81 AISI...

**BOLT001 Stainless Steel:** 

81 AISI...

**BASE Natural** Marble aggregates:

51 White

52 Scatter

Bench 239 is an elegant combination blending the comfort and warmth of the wood and the strength and stability of the concrete. The construction is supported by three legs made of high-performance fiber concrete and natural mosaic. The aggregate structure consists of natural marble or granite stones of a certain size and color variations. The concr...

Diameter: 400.0 cm Length: 63.0 cm Height: 87.0 cm

AR/VR

**WEBSITE** 

AR/VR

WEBSITE