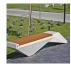

## **CONCRETE BENCH 234 PS** polished aggregate

2,185.00€

Stylish design solution that relies on the proportion and balance between two different materials. The bench is made of high quality reinforced fiber concrete and polished aggregate. The structural marble and granite stones being natural have the potential for different color combinations. The concrete bench is combined with certified bamboo hardwood. Additional treatment of the polished surface with a protective coating makes the product even more resistant to aggressive weather conditions and reduces the deposition of dirt. The bench is a modern decoration for the urban exterior. The specially selected exotic wood brings the "close to nature" feeling.

Diameter: 330.0 cm

Length: 50.0 cm

Height: 45.0 cm

Steel

RAL 7024 matt

Stainless Steel

81 AISI 304

Natural Marble aggregates