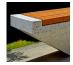

## **CONCRETE BENCH 234 PS** polished aggregate

2,185.00€

Stylish design solution that relies on the proportion and balance between two different materials. The bench is made of high quality reinforced fiber concrete and polished aggregate. The structural marble and granite stones being natural have the potential for different color combinations. The concrete bench is combined with certified bamboo hardwood. Additional treatment of the polished surface with a protective coating makes the product even more resistant to aggressive weather conditions and reduces the deposition of dirt. The bench is a modern decoration for the urban exterior. The specially selected exotic wood brings the "close to nature" feeling.

Diameter: 330.0 cm

Length: 50.0 cm

Height: 45.0 cm

Steel

RAL 7024 matt

Stainless Steel

81 AISI 304

Natural Marble aggregates