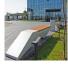

## **CONCRETE BENCH 234 PS** polished aggregate

2,185.00€

Stylish design solution that relies on the proportion and balance between two different materials. The bench is made of high quality reinforced fiber concrete and polished aggregate. The structural marble and granite stones being natural have the potential for different color combinations. The concrete bench is combined with certified bamboo hardwood. Additional treatment of the polished surface with a protective coating makes the product even more resistant to aggressive weather conditions and reduces the deposition of dirt. The bench is a modern decoration for the urban exterior. The specially selected exotic wood brings the "close to nature" feeling.

Diameter: 330.0 cm

Length: 50.0 cm

Height: 45.0 cm

Steel

RAL 7024 matt

Stainless Steel

81 AISI 304

Natural Marble aggregates