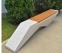

## **CONCRETE BENCH 234 PS** polished aggregate

2,185.00€

Stylish design solution that relies on the proportion and balance between two different materials. The bench is made of high quality reinforced fiber concrete and polished aggregate. The structural marble and granite stones being natural have the potential for different color combinations. The concrete bench is combined with certified bamboo hardwood. Additional treatment of the polished surface with a protective coating makes the product even more resistant to aggressive weather conditions and reduces the deposition of dirt. The bench is a modern decoration for the urban exterior. The specially selected exotic wood brings the "close to nature" feeling.