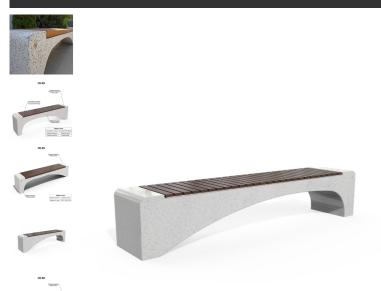

## Creating Brands of the Future

The bench is made of high-performance reinforced fiber concrete and an aggregate consisting of natural marble or granite stones. The aggregate structure can be finished in different color combinations. The surface is completely polished. For greater comfort, the seat is designed with exotic, solid bamboo wood. Certified wood and concrete are further treated with a protective coating, which makes the product even more resistant to aggressive weather conditions. The design combination between the two materials is a stylish solution for any city.

Diameter: 230.0 cm Length: 45.0 cm

Height: 45.0 cm

Steel

RAL 7024 matt Stainless Steel

<sup>81 AISI 304</sup> Natural Marble aggregates

22 Brown 31 White 34 Scatter 35 Grey Wood Timber

61 Pine 62 Walnut 64 Rosewood 65 Oak 66 BAMBOO 67 IROKO