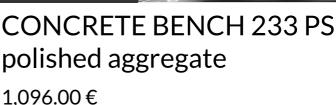

## Creating Brands of the Future

The bench is made of high-performance reinforced fiber concrete and an aggregate consisting of natural marble or granite stones. The aggregate structure can be finished in different color combinations. The surface is completely polished. For greater comfort, the seat is designed with exotic, solid bamboo wood. Certified wood and concrete are further treated with a protective coating, which makes the product even more resistant to aggressive weather conditions. The design combination between the two materials is a stylish solution for any city.

Diameter: 230.0 cm Length: 45.0 cm

Height: 45.0 cm

Steel

RAL 7024 matt Stainless Steel

<sup>81 AISI 304</sup> Natural Marble aggregates

22 Brown 31 White 34 Scatter 35 Grey Wood Timber

61 Pine 62 Walnut 64 Rosewood 65 Oak 66 BAMBOO 67 IROKO