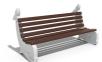

## **CONCRETE BENCH 155**

**Bolt Stainless** Steel:

81 AISI...

**Logo Stainless** Steel:

81 AISI...

**Base Natural** Marble aggregates:

52 Scatter

53 Grey

Concrete bench Whale is a unique proposal for furnishing of spaces for children in the big city. It is made of high-performance concrete, natural aggregate and certified wood. The concrete is fiber reinforced. The aggregate structure contains natural marble or granite stones. They can be combined in different colors and are of a specific size. The ...

Diameter: 190.0 cm Length: 99.0 cm Height: 101.0 cm

AR/VR **WEBSITE** 

607.00€

AR/VR

WEBSITE