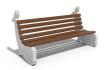

## **CONCRETE BENCH 155**

**Bolt Stainless** Steel:

81 AISI...

**Logo Stainless** Steel:

81 AISI...

**Base Natural** Marble aggregates:

52 Scatter

53 Grey

Diameter: 190.0 cm Length: 99.0 cm Height: 101.0 cm

AR/VR **WEBSITE** 

607.00€

AR/VR

WEBSITE