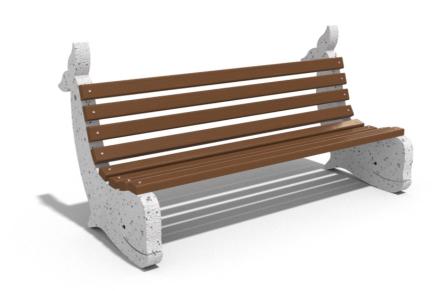

## **CONCRETE BENCH 155**

**Bolt Stainless** Steel:

81 AISI...

**Logo Stainless** Steel:

81 AISI...

**Base Natural** Marble aggregates:

52 Scatter

53 Grey

Diameter: 190.0 cm Length: 99.0 cm Height: 101.0 cm

AR/VR **WEBSITE** 

607.00€

AR/VR

WEBSITE