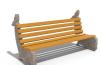

## **CONCRETE BENCH 155**

**Bolt Stainless** Steel:

81 AISI...

**Logo Stainless** Steel:

81 AISI...

**Base Natural** Marble aggregates:

52 Scatter

53 Grey

Concrete bench Whale is a unique proposal for furnishing of spaces for children in the big city. It is made of high-performance concrete, natural aggregate and certified wood. The concrete is fiber reinforced. The aggregate structure contains natural marble or granite stones. They can be combined in different colors and are of a specific size. The ...

Diameter: 190.0 cm Length: 99.0 cm Height: 101.0 cm

AR/VR **WEBSITE** 

607.00€

AR/VR

WEBSITE