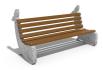

## **CONCRETE BENCH 155**

**Bolt Stainless** Steel:

81 AISI...

**Logo Stainless** Steel:

81 AISI...

**Base Natural** Marble aggregates:

52 Scatter

53 Grey

Concrete bench Whale is a unique proposal for furnishing of spaces for children in the big city. It is made of high-performance concrete, natural aggregate and certified wood. The concrete is fiber reinforced. The aggregate structure contains natural marble or granite stones. They can be combined in different colors and are of a specific size. The ...

Diameter: 190.0 cm Length: 99.0 cm Height: 101.0 cm

AR/VR **WEBSITE** 

607.00€

AR/VR

WEBSITE