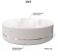

## **CONCRETE BENCH 324-ER** sides exposed aggregate

4,108.00€

Stylish design solution that relies on the proportion and balance between two different materials. The bench is made of high quality reinforced fiber concrete and polished aggregate. The structural marble and granite stones being natural have the potential for different color combinations. Additional treatment of the polished surface with a protective coating makes the product even more resistant to aggressive weather conditions and reduces the deposition of dirt. The bench is a modern decoration for the urban exterior.

Diameter: 230.0 cm

**Length: 230.0 cm** 

Height: 47.5 cm

Steel

RAL 7024 matt

Stainless Steel

81 AISI 304

Natural Marble aggregates

42 Brown 51 White 52 Scatter 53 Grey

**Wood Timber** 

Eco wood

**WEBSITE** 