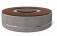

## **CONCRETE BENCH 324-ER** sides exposed aggregate

4,108.00€

Stylish design solution that relies on the proportion and balance between two different materials. The bench is made of high quality reinforced fiber concrete and polished aggregate. The structural marble and granite stones being natural have the potential for different color combinations. Additional treatment of the polished surface with a protective coating makes the product even more resistant to aggressive weather conditions and reduces the deposition of dirt. The bench is a modern decoration for the urban exterior.

Diameter: 230.0 cm

**Length: 230.0 cm** 

Height: 47.5 cm

Steel

RAL 7024 matt

Stainless Steel

81 AISI 304

Natural Marble aggregates