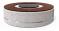

## **CONCRETE BENCH 324-ER** sides exposed aggregate

4,108.00€

Stylish design solution that relies on the proportion and balance between two different materials. The bench is made of high quality reinforced fiber concrete and polished aggregate. The structural marble and granite stones being natural have the potential for different color combinations. Additional treatment of the polished surface with a protective coating makes the product even more resistant to aggressive weather conditions and reduces the deposition of dirt. The bench is a modern decoration for the urban exterior.

Diameter: 230.0 cm

**Length: 230.0 cm** 

Height: 47.5 cm

Steel

RAL 7024 matt

Stainless Steel

81 AISI 304

Natural Marble aggregates

42 Brown 51 White 52 Scatter 53 Grey

**Wood Timber** 

Eco wood

**WEBSITE** 