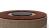

## **CONCRETE BENCH 324-ER** sides exposed aggregate

4,108.00€

Stylish design solution that relies on the proportion and balance between two different materials. The bench is made of high quality reinforced fiber concrete and polished aggregate. The structural marble and granite stones being natural have the potential for different color combinations. Additional treatment of the polished surface with a protective coating makes the product even more resistant to aggressive weather conditions and reduces the deposition of dirt. The bench is a modern decoration for the urban exterior.

Diameter: 230.0 cm

**Length: 230.0 cm** 

Height: 47.5 cm

Steel

RAL 7024 matt

Stainless Steel

81 AISI 304

Natural Marble aggregates

42 Brown 51 White 52 Scatter 53 Grey

**Wood Timber** 

Eco wood

**WEBSITE** 