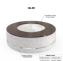

## **CONCRETE BENCH 324-ER** sides exposed aggregate

4,108.00€

Stylish design solution that relies on the proportion and balance between two different materials. The bench is made of high quality reinforced fiber concrete and polished aggregate. The structural marble and granite stones being natural have the potential for different color combinations. Additional treatment of the polished surface with a protective coating makes the product even more resistant to aggressive weather conditions and reduces the deposition of dirt. The bench is a modern decoration for the urban exterior.

Diameter: 230.0 cm

**Length: 230.0 cm** 

Height: 47.5 cm

Steel

RAL 7024 matt

Stainless Steel

81 AISI 304

Natural Marble aggregates

42 Brown 51 White 52 Scatter 53 Grey

**Wood Timber** 

Eco wood

**WEBSITE** 