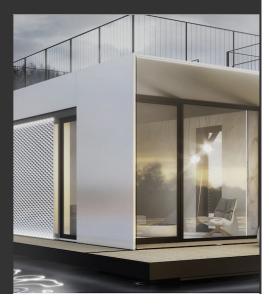

## **Creating Brands** of the Future















## **CONCRETE BENCH 324-ER** sides exposed aggregate

4,108.00€

Stylish design solution that relies on the proportion and balance between two different materials. The bench is made of high quality reinforced fiber concrete and polished aggregate. The structural marble and granite stones being natural have the potential for different color combinations. Additional treatment of the polished surface with a protective coating makes the product even more resistant to aggressive weather conditions and reduces the deposition of dirt. The bench is a modern decoration for the urban exterior.

Diameter: 230.0 cm

**Length: 230.0 cm** 

Height: 47.5 cm

Steel

RAL 7024 matt

Stainless Steel

81 AISI 304

Natural Marble aggregates

42 Brown 51 White 52 Scatter 53 Grey

**Wood Timber**