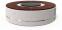

## **CONCRETE BENCH 324-ER** sides exposed aggregate

4,108.00€

Stylish design solution that relies on the proportion and balance between two different materials. The bench is made of high quality reinforced fiber concrete and polished aggregate. The structural marble and granite stones being natural have the potential for different color combinations. Additional treatment of the polished surface with a protective coating makes the product even more resistant to aggressive weather conditions and reduces the deposition of dirt. The bench is a modern decoration for the urban exterior.

Diameter: 230.0 cm

**Length: 230.0 cm** 

Height: 47.5 cm

Steel

RAL 7024 matt

Stainless Steel

81 AISI 304

Natural Marble aggregates