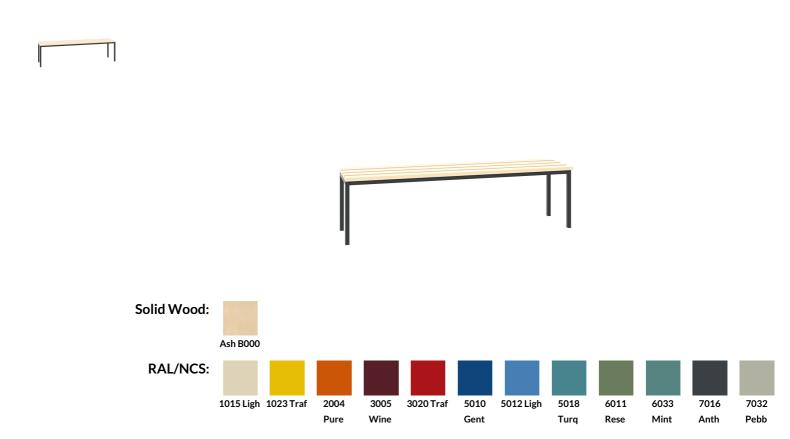

## LSZ 3A BENCH 405 x 1500 x 355mm

## 121.80€

Diameter: 150.0 cm Length: 35.5 cm Height: 40.5 cm Multifunctional freestanding benches are an indispensable element of changing room equipment. ŁSZ series benches are suitable for changing rooms, corridors and canteens. The structure of the benches is welded from steel profiles, which makes it stiffer than in the case of bolted benches. The comfortable seat is made of four wide slats of solid wood. The slats are varnished with a colourless varnish, which makes it easier to keep clean and provide ...