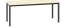

## LSZ 3 BENCH 405 x 1000 x 355mm

Seat Solid Wood:

Frame RAL/NCS:

109.71€

Diameter: 100.0 cm

Length: 35.5 cm

Height: 40.5 cm

Multifunctional freestanding benches are an indispensable element of changing room equipment. ŁSZ series benches are suitable for changing rooms, corridors and canteens. The structure of the benches is welded from steel profiles, which makes it stiffer than in the case of bolted benches. The comfortable seat is made of four wide slats of solid wood. The slats are varnished with a colourless varnish, which makes it easier to keep clean and provide ...