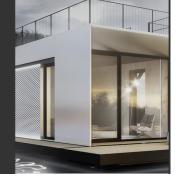

## **Creating Brands**

of the Future



## LSZ 3 BENCH 405 x 1000 x 355mm





Seat Solid Wood:



Frame RAL/NCS:



109.71€

Diameter: 100.0 cm

Length: 35.5 cm

Height: 40.5 cm

Multifunctional freestanding benches are an indispensable element of changing room equipment. ŁSZ series benches are suitable for changing rooms, corridors and canteens. The structure of the benches is welded from steel profiles, which makes it stiffer than in the case of bolted benches. The comfortable seat is made of four wide slats of solid wood. The slats are varnished with a colourless varnish, which makes it easier to keep clean and provide ...







**WEBSITE**