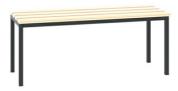

## LSZ 3 BENCH 405 x 1000 x 355mm

Seat Solid Wood:

Frame RAL/NCS:

109.71€

Diameter: 100.0 cm

Length: 35.5 cm

Height: 40.5 cm

Multifunctional freestanding benches are an indispensable element of changing room equipment. ŁSZ series benches are suitable for changing rooms, corridors and canteens. The structure of the benches is welded from steel profiles, which makes it stiffer than in the case of bolted benches. The comfortable seat is made of four wide slats of solid wood. The slats are varnished with a colourless varnish, which makes it easier to keep clean and provide ...