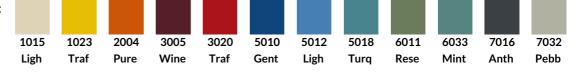

## LSZ 2A BENCH 1650 x 1500 x 730mm

Wood Solid Wood:

Ash B000

Frame RAL/NCS:

284.74€

Diameter: 150.0 cm

**Length:** 73.0 cm

Height: 165.0 cm