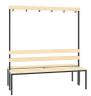

## LSZ 2A BENCH 1650 x 1500 x 730mm

Wood Solid Wood:

Ash B000

Frame RAL/NCS:

284.74€

Diameter: 150.0 cm

**Length:** 73.0 cm

Height: 165.0 cm

Multifunctional freestanding benches are an indispensable element of changing room equipment. ŁSZ series benches are suitable for changing rooms, corridors and canteens. The structure of the benches is welded from steel profiles, which makes it stiffer than in the case of bolted benches. The comfortable seat is made of four wide slats of solid wood. The slats are varnished with a colourless varnish, which makes it easier to keep clean and provide ...