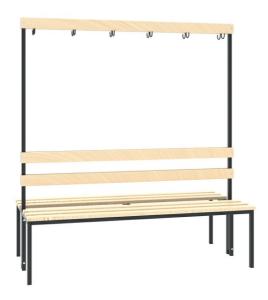

## LSZ 2A BENCH 1650 x 1500 x 730mm

Wood Solid Wood:

Ash B000

Frame RAL/NCS:

284.74€

Diameter: 150.0 cm

**Length:** 73.0 cm

Height: 165.0 cm

Multifunctional freestanding benches are an indispensable element of changing room equipment. ŁSZ series benches are suitable for changing rooms, corridors and canteens. The structure of the benches is welded from steel profiles, which makes it stiffer than in the case of bolted benches. The comfortable seat is made of four wide slats of solid wood. The slats are varnished with a colourless varnish, which makes it easier to keep clean and provide ...