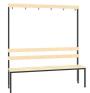

## LSZ 1A Bench 1650 x 1500 x 380mm

Wood Solid Wood:

Frame RAL/NCS:

197.80€

Diameter: 150.0 cm

Length: 38.0 cm

Height: 165.0 cm

Multifunctional freestanding benches are an indispensable element of changing room equipment. ŁSZ series benches are suitable for changing rooms, corridors and canteens. The structure of the benches is welded from steel profiles, which makes it stiffer than in the case of bolted benches. The comfortable seat is made of four wide slats of solid wood. The slats are varnished with a colourless varnish, which makes it easier to keep clean and provide ...