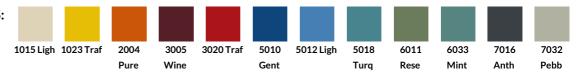

## LSZ 1A Bench 1650 x 1500 x 380mm

Wood Solid Wood:

Frame RAL/NCS:

197.80€

Diameter: 150.0 cm

Length: 38.0 cm

Height: 165.0 cm

Multifunctional freestanding benches are an indispensable element of changing room equipment. ŁSZ series benches are suitable for changing rooms, corridors and canteens. The structure of the benches is welded from steel profiles, which makes it stiffer than in the case of bolted benches. The comfortable seat is made of four wide slats of solid wood. The slats are varnished with a colourless varnish, which makes it easier to keep clean and provide ...