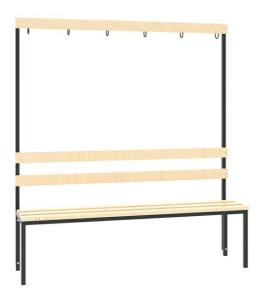

## LSZ 1A Bench 1650 x 1500 x 380mm

Wood Solid Wood:

Frame RAL/NCS:

197.80€

Diameter: 150.0 cm

Length: 38.0 cm

Height: 165.0 cm

Multifunctional freestanding benches are an indispensable element of changing room equipment. ŁSZ series benches are suitable for changing rooms, corridors and canteens. The structure of the benches is welded from steel profiles, which makes it stiffer than in the case of bolted benches. The comfortable seat is made of four wide slats of solid wood. The slats are varnished with a colourless varnish, which makes it easier to keep clean and provide ...