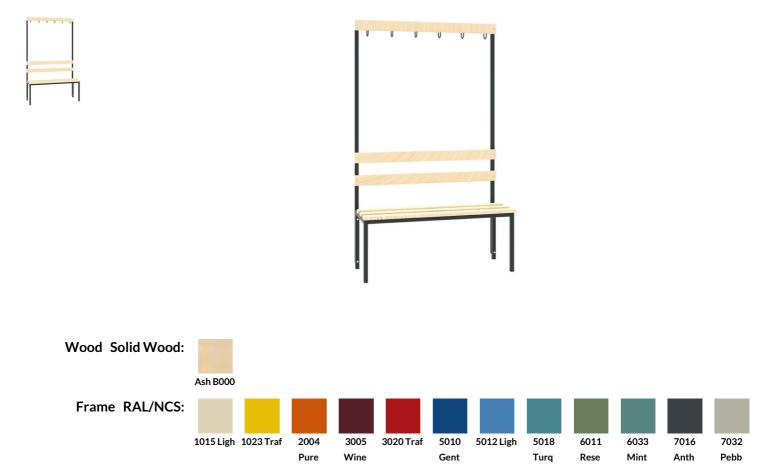

## LSZ 1 Bench 1650 x 1000 x 380mm

## 152.03€

Diameter: 100.0 cm Length: 38.0 cm Height: 165.0 cm Multifunctional freestanding benches are an indispensable element of changing room equipment. ŁSZ series benches are suitable for changing rooms, corridors and canteens. The structure of the benches is welded from steel profiles, which makes it stiffer than in the case of bolted benches. The comfortable seat is made of four wide slats of solid wood. The slats are varnished with a colourless varnish, which makes it easier to keep clean and provide ...