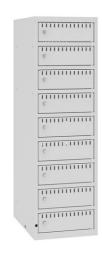

## PCSM 5109 - Free standing locker for bike battery ...

**Bolt Stainless** 

Steel:

81 AISI...

Handle **Stainless Steel:** 

81 AISI...

**Bracket Stainless Steel:** 

81 AISI...

In PCS lockers standard F-type sockets with a flap with IP44 tightness class are available. The locker is available in two variants: • wall-mounted: 6 or 9 boxes • free-standing: 9 boxes The locker is mounted to the wall using expansion bolts. Characteristics: • solid design: body made of 0,8 mm thick steel, doors made of 1,5 mm thick steel; • moun ...

> Diameter: 40.0 cm Height: 132.5 cm Length: 55.0 cm

AR/VR **WEBSITE** 

JUJ.UU &

AR/VR

WEBSITE