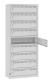

## PCSM 5109 - Hanging cabinet for bike battery charg ...

Handle **Stainless Steel:** 

81 AISI...

**Bracket Stainless Steel:** 

81 AISI..

**Bolt Stainless** Steel:

81 AISI...

In PCS lockers standard F-type sockets with a flap with IP44 tightness class are available. The locker is available in two variants: • wall-mounted: 6 or 9 boxes • free-standing: 9 boxes The locker is mounted to the wall using expansion bolts. Characteristics: • solid design: body made of 0,8 mm thick steel, doors made of 1,5 mm thick steel; • moun ...