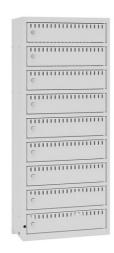

## PCSM 5109 - Hanging cabinet for bike battery charg ...

Handle **Stainless Steel:** 

81 AISI...

**Bracket Stainless Steel:** 

81 AISI..

**Bolt Stainless** Steel:

81 AISI...

In PCS lockers standard F-type sockets with a flap with IP44 tightness class are available. The locker is available in two variants: • wall-mounted: 6 or 9 boxes • free-standing: 9 boxes The locker is mounted to the wall using expansion bolts. Characteristics: • solid design: body made of 0,8 mm thick steel, doors made of 1,5 mm thick steel; • moun ...