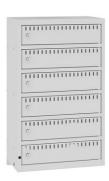

## PCSL 5106 - Hanging cabinet for bike battery charg ...

**Bolt Stainless** Steel:

81 AISI...

**Bracket Stainless Steel:** 

81 AISI...

Handle **Stainless Steel:** 

81 AISI...

In PCS lockers standard F-type sockets with a flap with IP44 tightness class are available. The locker is available in two variants: • wall-mounted: 6 or 9 boxes • free-standing: 9 boxes The locker is mounted to the wall using expansion bolts. Characteristics: • solid design: body made of 0,8 mm thick steel, doors made of 1,5 mm thick steel; • moun ...