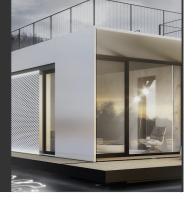

re a great solution for increasing the storage space for documents. SBM cabinets are available in many interior configurations. The furniture does not require assembly, which makes it more durable and stable. Gliders make it easy to move the cabinet, and leveling feet in the range of 10 mm, adjustable from the inside, allow you to set the cabinet in any room. Continuous internal perforation along the entire height of the cabinet allows you to adjust the height of the shelves every 25 mm, making SBM metal cabinets universal in use. Th ...

132.00€

Diameter: 60.0 cm

Length: 43.5 cm

Height: 104.0 cm

Front\_Part\_Handle Stainless Steel



81 AISI 3

Back\_Part\_Handle RAL/NCS



9005 Jet

Legs RAL/NCS



Frame RAL/NCS







**WEBSITE** 













## **Creating Brands**

of the Future







AR/VR



**WEBSITE**