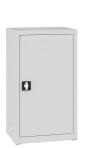

## SBM 101 M LX cabinet 1040x600x432mm

SBM cabinets with swing doors are a great solution for increasing the storage space for documents. SBM cabinets are available in many interior configurations. The furniture does not require assembly, which makes it more durable and stable. Gliders make it easy to move the cabinet, and leveling feet in the range of 10 mm, adjustable from the inside, allow you to set the cabinet in any room. Continuous internal perforation along the entire height of the cabinet allows you to adjust the height of the shelves every 25 mm, making SBM metal cabinets universal in use. Th ...

132.00€

Diameter: 60.0 cm

Length: 43.5 cm

Height: 104.0 cm

Front\_Part\_Handle Stainless Steel

81 AISI 3

Back\_Part\_Handle RAL/NCS

9005 Jet

Legs RAL/NCS

Frame RAL/NCS

**WEBSITE** 