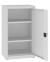

## SBM 101 M LX cabinet 1040x600x432mm

SBM cabinets with swing doors are a great solution for increasing the storage space for documents. SBM cabinets are available in many interior configurations. The furniture does not require assembly, which makes it more durable and stable. Gliders make it easy to move the cabinet, and leveling feet in the range of 10 mm, adjustable from the inside, allow you to set the cabinet in any room. Continuous internal perforation along the entire height of the cabinet allows you to adjust the height of the shelves every 25 mm, making SBM metal cabinets universal in use. Th ...

132.00€

Diameter: 60.0 cm

Length: 43.5 cm

Height: 104.0 cm

Front\_Part\_Handle Stainless Steel

81 AISI 3

Back\_Part\_Handle RAL/NCS

9005 Jet

Legs RAL/NCS

Frame RAL/NCS

**WEBSITE** 