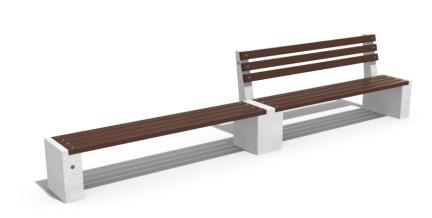

## CONCRETE BENCH 239 ER Resysta exposed aggregate

**BOLT Stainless** 

Steel:

81 AISI...

**BOLT001 Stainless Steel:** 

81 AISI...

**BASE Natural** Marble aggregates:

42 Brown 51 White

53 Grey

Bench 239 is an elegant combination blending the comfort and warmth of the wood and the strength and stability of the concrete. The construction is supported by three legs made of high-performance fiber concrete and natural mosaic. The aggregate structure consists of natural marble or granite stones of a certain size and color variations. The concr...

Diameter: 400,0 cm Length: 63,0 cm **Height:** 87,0 cm

AR/VR

**WEBSITE** 

AR/VR

WEBSITE