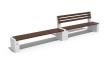

## CONCRETE BENCH 239 ER Resysta exposed aggregate

**BOLT Stainless** 

Steel:

81 AISI...

**BOLT001 Stainless Steel:** 

81 AISI...

**BASE Natural** Marble aggregates:

42 Brown 51 White

53 Grey

Bench 239 is an elegant combination blending the comfort and warmth of the wood and the strength and stability of the concrete. The construction is supported by three legs made of high-performance fiber concrete and natural mosaic. The aggregate structure consists of natural marble or granite stones of a certain size and color variations. The concr...

Diameter: 400,0 cm Length: 63,0 cm **Height:** 87,0 cm

AR/VR

**WEBSITE** 

AR/VR

WEBSITE