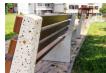

## CONCRETE BENCH 239 ER Resysta exposed aggregate

**BOLT Stainless** 

Steel:

81 AISI...

**BOLT001 Stainless Steel:** 

81 AISI...

**BASE Natural** Marble aggregates:

42 Brown 51 White

53 Grey

Bench 239 is an elegant combination blending the comfort and warmth of the wood and the strength and stability of the concrete. The construction is supported by three legs made of high-performance fiber concrete and natural mosaic. The aggregate structure consists of natural marble or granite stones of a certain size and color variations. The concr...

Diameter: 400,0 cm Length: 63,0 cm **Height:** 87,0 cm

AR/VR

**WEBSITE** 

AR/VR

WEBSITE