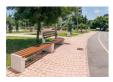

## CONCRETE BENCH 239 ER Resysta exposed aggregate

**BOLT Stainless** 

Steel:

81 AISI...

**BOLT001 Stainless Steel:** 

81 AISI...

**BASE Natural** Marble aggregates:

42 Brown 51 White

53 Grey

Bench 239 is an elegant combination blending the comfort and warmth of the wood and the strength and stability of the concrete. The construction is supported by three legs made of high-performance fiber concrete and natural mosaic. The aggregate structure consists of natural marble or granite stones of a certain size and color variations. The concr...

Diameter: 400,0 cm Length: 63,0 cm **Height:** 87,0 cm

AR/VR

**WEBSITE** 

AR/VR

WEBSITE