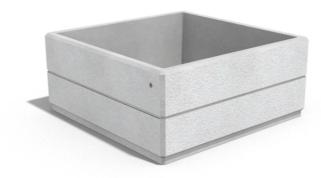

## SQUARE CONCRETE PLANTER 96 exposed aggregate

**BRACKET Stainless Steel:** 

81 AISI..

**CIRCLE Stainless Steel:** 

81 AISI...

**BASE Natural** Marble aggregates:

42 Brown 51 White 52 Scatter

53 Grev

Model from the series of square flower pots and planters by Encho Enchev - ETE made out of high-performance concrete and natural aggregate. The concrete is reinforced and fiber strengthened. The aggregate is made of natural marble or granite stones with specific sizes and the possibility of different color combinations. The surfaces are embossed an ...

> Diameter: 150,0 cm **Length:** 150,0 cm Height: 65,0 cm

AR/VR **WEBSITE** 

1.192,00€

AR/VR

WEBSITE