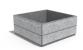

## SQUARE CONCRETE PLANTER 96 exposed aggregate

**BRACKET Stainless Steel:** 

81 AISI..

**CIRCLE Stainless Steel:** 

81 AISI...

**BASE Natural** Marble aggregates:

42 Brown 51 White 52 Scatter

53 Grev

Model from the series of square flower pots and planters by Encho Enchev - ETE made out of high-performance concrete and natural aggregate. The concrete is reinforced and fiber strengthened. The aggregate is made of natural marble or granite stones with specific sizes and the possibility of different color combinations. The surfaces are embossed an ...

> Diameter: 150,0 cm **Length:** 150,0 cm Height: 65,0 cm

AR/VR **WEBSITE** 

1.192,00€

AR/VR

WEBSITE