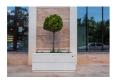

Model from the series of square flower pots and planters by Encho Enchev - ETE made out of high-performance concrete and natural aggregate. The concrete is reinforced and fiber strengthened. The aggregate is made of natural marble or granite stones with specific sizes and the possibility of different color combinations. The surfaces are embossed an ...