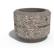

## **ROUND CONCRETE PLANTER 23 exposed aggregate**

Logo Stainless Steel:

81 AISI..

**Ring Stainless** Steel:

81 AISI...

**Base Natural** Marble aggregates:

52 Scatter

Model from the series of round concrete planters by Encho Enchev-ETE, in which the designers have offered a great ratio between height and diameter, turning every park, square or alley into a masterpiece of art. The flowerpot is made out of high-performance concrete and natural embossed aggregate. The aggregate structure is composed of natural marb ...