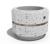

## **ROUND CONCRETE PLANTER 23 exposed aggregate**

Logo Stainless Steel:

81 AISI..

**Ring Stainless** Steel:

81 AISI...

**Base Natural** Marble aggregates:

52 Scatter

Model from the series of round concrete planters by Encho Enchev-ETE, in which the designers have offered a great ratio between height and diameter, turning every park, square or alley into a masterpiece of art. The flowerpot is made out of high-performance concrete and natural embossed aggregate. The aggregate structure is composed of natural marb ...