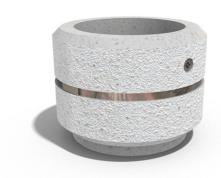

## **ROUND CONCRETE PLANTER 23 exposed aggregate**

Logo Stainless Steel:

81 AISI..

**Ring Stainless** Steel:

81 AISI...

**Base Natural** Marble aggregates:

52 Scatter

Model from the series of round concrete planters by Encho Enchev-ETE, in which the designers have offered a great ratio between height and diameter, turning every park, square or alley into a masterpiece of art. The flowerpot is made out of high-performance concrete and natural embossed aggregate. The aggregate structure is composed of natural marb ...

> Diameter: 40,0 cm Length: 40,0 cm Height: 30,0 cm

AR/VR **WEBSITE** 

192,00€

AR/VR

WEBSITE