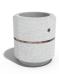

## **ROUND CONCRETE PLANTER 20 exposed aggregate**

**Ring Stainless** Steel:

81 AISI...

**Logo Stainless** Steel:

81 AISI...

**Base Natural** Marble aggregates:

42 Brown 51 White

52 Scatter

53 Grey

Model from the series of round concrete planters by Encho Enchev-ETE, in which the designers have offered a great ratio between height and diameter, turning every park, square or alley into a masterpiece of art. The flowerpot is made out of high-performance concrete and natural embossed aggregate. The aggregate structure is composed of natural marb ...

> Diameter: 40,0 cm Length: 40,0 cm Height: 45,0 cm

AR/VR **WEBSITE** 

186,00€

AR/VR

WEBSITE