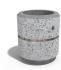

## **ROUND CONCRETE PLANTER 20 exposed aggregate**

**Ring Stainless** Steel:

81 AISI...

**Logo Stainless** Steel:

81 AISI...

**Base Natural** Marble aggregates:

42 Brown 51 White

52 Scatter

53 Grey

Model from the series of round concrete planters by Encho Enchev-ETE, in which the designers have offered a great ratio between height and diameter, turning every park, square or alley into a masterpiece of art. The flowerpot is made out of high-performance concrete and natural embossed aggregate. The aggregate structure is composed of natural marb ...

> Diameter: 40,0 cm Length: 40,0 cm Height: 45,0 cm

AR/VR **WEBSITE** 

186,00€

AR/VR

WEBSITE