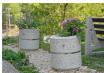

53 Grey

Model from the series of round concrete planters by Encho Enchev-ETE, in which the designers have offered a great ratio between height and diameter, turning every park, square or alley into a masterpiece of art. The flowerpot is made out of high-performance concrete and natural embossed aggregate. The aggregate structure is composed of natural marb ...

> Diameter: 40,0 cm Length: 40,0 cm Height: 45,0 cm

AR/VR **WEBSITE** 

186,00€

AR/VR

WEBSITE