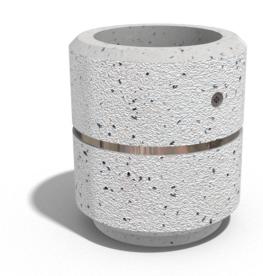

## **ROUND CONCRETE PLANTER 20 exposed aggregate**

**Ring Stainless** Steel:

81 AISI...

**Logo Stainless** Steel:

81 AISI...

**Base Natural** Marble aggregates:

42 Brown 51 White

52 Scatter

53 Grey

Model from the series of round concrete planters by Encho Enchev-ETE, in which the designers have offered a great ratio between height and diameter, turning every park, square or alley into a masterpiece of art. The flowerpot is made out of high-performance concrete and natural embossed aggregate. The aggregate structure is composed of natural marb ...

> Diameter: 40,0 cm Length: 40,0 cm Height: 45,0 cm

AR/VR **WEBSITE** 

186,00€

AR/VR

WEBSITE