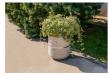

53 Grey

Model from the series of round concrete planters by Encho Enchev-ETE, in which the designers have offered a great ratio between height and diameter, turning every park, square or alley into a masterpiece of art. The flowerpot is made out of high-performance concrete and natural embossed aggregate. The aggregate structure is composed of natural marb ...

> Diameter: 40,0 cm Length: 40,0 cm Height: 45,0 cm

AR/VR **WEBSITE** 

186,00€

AR/VR

WEBSITE