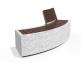

## CONCRETE BENCH 268 H ER Resysta exposed aggregate

RAL 702...

**Tags Stainless** Steel:

81 AISI...

**Base Natural** Marble aggregates:

51 White 52 Scatter

The concrete bench model \*\*268-H\*\* elegantly combines a curved shape with the delicate exposed texture of the surface and the natural warmth of wood. The concrete is high-strength and fiber-reinforced with a homogeneous structure of marble or granite particles of precisely defined size. The model features a luxurious wooden seat, and the integrat ...

AR/VR **WEBSITE** 

Diameter: 200,0 cm

**Length:** 70,0 cm

Height: 81,0 cm

1.656,00€

AR/VR

WEBSITE