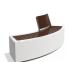

## CONCRETE BENCH 268 H ER Resysta exposed aggregate

RAL 702...

**Tags Stainless** Steel:

81 AISI...

**Base Natural** Marble aggregates:

51 White 52 Scatter

The concrete bench model \*\*268-H\*\* elegantly combines a curved shape with the delicate exposed texture of the surface and the natural warmth of wood. The concrete is high-strength and fiber-reinforced with a homogeneous structure of marble or granite particles of precisely defined size. The model features a luxurious wooden seat, and the integrat ...

AR/VR **WEBSITE** 

Diameter: 200,0 cm

**Length:** 70,0 cm

Height: 81,0 cm

1.656,00€

AR/VR

WEBSITE