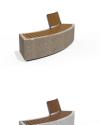

## CONCRETE BENCH 268 H ER Resysta exposed aggregate

RAL 702...

**Tags Stainless** Steel:

81 AISI...

**Base Natural** Marble aggregates:

51 White 52 Scatter

The concrete bench model \*\*268-H\*\* elegantly combines a curved shape with the delicate exposed texture of the surface and the natural warmth of wood. The concrete is high-strength and fiber-reinforced with a homogeneous structure of marble or granite particles of precisely defined size. The model features a luxurious wooden seat, and the integrat ...

AR/VR **WEBSITE** 

Diameter: 200,0 cm

**Length:** 70,0 cm

Height: 81,0 cm

1.656,00€

AR/VR

WEBSITE