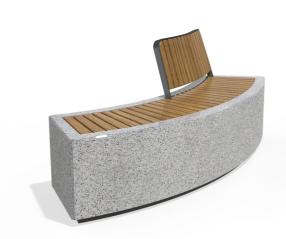

## CONCRETE BENCH 268 H ER Resysta exposed aggregate

RAL 702...

**Tags Stainless** Steel:

81 AISI...

**Base Natural** Marble aggregates:

51 White 52 Scatter

The concrete bench model \*\*268-H\*\* elegantly combines a curved shape with the delicate exposed texture of the surface and the natural warmth of wood. The concrete is high-strength and fiber-reinforced with a homogeneous structure of marble or granite particles of precisely defined size. The model features a luxurious wooden seat, and the integrat ...

AR/VR **WEBSITE** 

Diameter: 200,0 cm

**Length:** 70,0 cm

Height: 81,0 cm

1.656,00€

AR/VR

WEBSITE