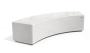

## CONCRETE BENCH 268 D seat polished, sides exposed ...

**Tags Stainless** Steel:

81 AISI..

**Base Natural** Marble aggregates:

42 Brown 51 White 52 Scatter

53 Grey

Elegantly curved concrete bench that harmoniously combines form, color, and texture, providing exceptional functionality and style in the urban environment. The bench is made of high-strength concrete with a homogeneous exposed aggregate structure of natural marble or granite stones. The exposed aggregate finish is available in a variety of color v...

> Diameter: 200,0 cm Length: 69,0 cm Height: 45,0 cm

> > 866,00€

AR/VR

**WEBSITE** 