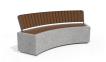

## CONCRETE BENCH 268 D seat polished, sides exposed ...

**Tags Stainless** Steel:

81 AISI..

**Base Natural** Marble aggregates:

42 Brown 51 White 52 Scatter

53 Grey

Elegantly curved concrete bench that harmoniously combines form, color, and texture, providing exceptional functionality and style in the urban environment. The bench is made of high-strength concrete with a homogeneous exposed aggregate structure of natural marble or granite stones. The exposed aggregate finish is available in a variety of color v...

> Diameter: 200,0 cm Length: 69,0 cm Height: 45,0 cm

> > 866,00€

AR/VR

**WEBSITE** 