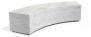

## CONCRETE BENCH 268 D seat polished, sides exposed ...

**Tags Stainless** Steel:

81 AISI..

**Base Natural** Marble aggregates:

42 Brown 51 White 52 Scatter

53 Grey

Elegantly curved concrete bench that harmoniously combines form, color, and texture, providing exceptional functionality and style in the urban environment. The bench is made of high-strength concrete with a homogeneous exposed aggregate structure of natural marble or granite stones. The exposed aggregate finish is available in a variety of color v...

> Diameter: 200,0 cm Length: 69,0 cm Height: 45,0 cm

> > 866,00€

AR/VR

**WEBSITE** 