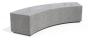

## CONCRETE BENCH 268 D seat polished, sides exposed ...

**Tags Stainless** Steel:

81 AISI..

**Base Natural** Marble aggregates:

42 Brown 51 White 52 Scatter

53 Grey

Elegantly curved concrete bench that harmoniously combines form, color, and texture, providing exceptional functionality and style in the urban environment. The bench is made of high-strength concrete with a homogeneous exposed aggregate structure of natural marble or granite stones. The exposed aggregate finish is available in a variety of color v...

> Diameter: 200,0 cm Length: 69,0 cm Height: 45,0 cm

> > 866,00€

AR/VR

**WEBSITE** 