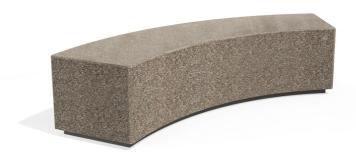

## CONCRETE BENCH 268 D seat polished, sides exposed ...

**Tags Stainless** Steel:

81 AISI..

**Base Natural** Marble aggregates:

42 Brown 51 White 52 Scatter

53 Grey

Elegantly curved concrete bench that harmoniously combines form, color, and texture, providing exceptional functionality and style in the urban environment. The bench is made of high-strength concrete with a homogeneous exposed aggregate structure of natural marble or granite stones. The exposed aggregate finish is available in a variety of color v...

> Diameter: 200,0 cm Length: 69,0 cm Height: 45,0 cm

> > 866,00€

AR/VR

**WEBSITE** 