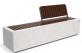

## CONCRETE BENCH 268 C ES exposed aggregate

**Bracket Steel:** 

RAL 702...

**Base Natural** Marble aggregates:

Timber:

42 Brown 51 White

52 Scatter

62 Walnut 64 Rose... 65 Oak 66 BAMBOO

Concrete bench with backrest model \*\*268-C\*\* combines the delicate relief texture of the embossed surface with the natural warmth of wood. The concrete is high-strength and fiber-reinforced with a homogeneous structure of marble or granite particles of defined size. The model features a luxurious wooden seat, and the integration of the backrest h...

AR/VR **WEBSITE** 

Diameter: 200,0 cm

Length: 54,0 cm

Height: 81,0 cm

1.272,00€

AR/VR

**WEBSITE** 