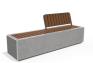

## CONCRETE BENCH 268 C ES exposed aggregate

**Bracket Steel:** 

RAL 702...

**Base Natural** Marble aggregates:

Timber:

42 Brown 51 White

52 Scatter

62 Walnut 64 Rose... 65 Oak 66 BAMBOO

Concrete bench with backrest model \*\*268-C\*\* combines the delicate relief texture of the embossed surface with the natural warmth of wood. The concrete is high-strength and fiber-reinforced with a homogeneous structure of marble or granite particles of defined size. The model features a luxurious wooden seat, and the integration of the backrest h...

AR/VR **WEBSITE** 

Diameter: 200,0 cm

Length: 54,0 cm

Height: 81,0 cm

1.272,00€

AR/VR

**WEBSITE** 