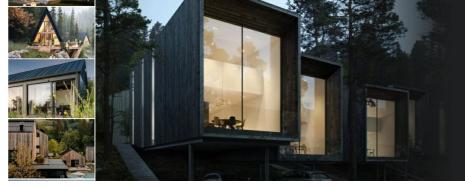

Concrete bench with backrest model \*\*268-C\*\* combines the delicate relief texture of the embossed surface with the natural warmth of wood. The concrete is high-strength and fiber-reinforced with a homogeneous structure of marble or granite particles of defined size. The model features a luxurious wooden seat, and the integration of the backrest h...