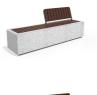

## CONCRETE BENCH 268 C ES exposed aggregate

**Bracket Steel:** 

RAL 702...

**Base Natural** Marble aggregates:

Timber:

42 Brown 51 White

52 Scatter

62 Walnut 64 Rose... 65 Oak 66 BAMBOO

Concrete bench with backrest model \*\*268-C\*\* combines the delicate relief texture of the embossed surface with the natural warmth of wood. The concrete is high-strength and fiber-reinforced with a homogeneous structure of marble or granite particles of defined size. The model features a luxurious wooden seat, and the integration of the backrest h...

AR/VR **WEBSITE** 

Diameter: 200,0 cm

Length: 54,0 cm

Height: 81,0 cm

1.272,00€

AR/VR

**WEBSITE** 