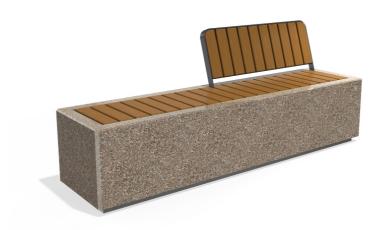

Concrete bench with backrest model \*\*268-C\*\* combines the delicate relief texture of the embossed surface with the natural warmth of wood. The concrete is high-strength and fiber-reinforced with a homogeneous structure of marble or granite particles of defined size. The model features a luxurious wooden seat, and the integration of the backrest h...

AR/VR **WEBSITE** 

Diameter: 200,0 cm

Length: 54,0 cm

Height: 81,0 cm

1.272,00€

AR/VR

**WEBSITE** 