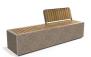

Concrete bench with backrest model \*\*268-C\*\* combines the delicate relief texture of the embossed surface with the natural warmth of wood. The concrete is high-strength and fiber-reinforced with a homogeneous structure of marble or granite particles of defined size. The model features a luxurious wooden seat, and the integration of the backrest h...