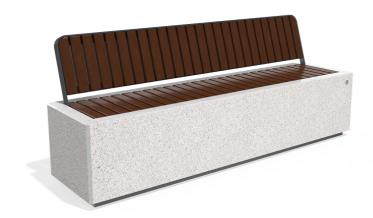

## CONCRETE BENCH 268 B ES exposed aggregate

RAL 702...

**Tags Stainless** Steel:

81 AISI...

**Base Natural** Marble aggregates:

42 Brown 51 White

52 Scatter

53 Grey

Bench model \*\*268-B\*\* is made from high-strength fiber-reinforced concrete with a homogeneous aggregate structure of natural marble or granite stones. The structural aggregates have a strictly defined size and color range, determining the main textures: white, scatter, gray, or brown. Various technological methods of treating the concrete surface ...