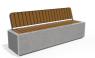

## CONCRETE BENCH 268 B ES exposed aggregate

RAL 702...

**Tags Stainless** Steel:

81 AISI...

**Base Natural** Marble aggregates:

42 Brown 51 White

52 Scatter

53 Grey

Bench model \*\*268-B\*\* is made from high-strength fiber-reinforced concrete with a homogeneous aggregate structure of natural marble or granite stones. The structural aggregates have a strictly defined size and color range, determining the main textures: white, scatter, gray, or brown. Various technological methods of treating the concrete surface ...