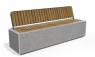

## CONCRETE BENCH 268 B ES exposed aggregate

RAL 702...

**Tags Stainless** Steel:

81 AISI...

**Base Natural** Marble aggregates:

42 Brown 51 White

52 Scatter

53 Grey

Bench model \*\*268-B\*\* is made from high-strength fiber-reinforced concrete with a homogeneous aggregate structure of natural marble or granite stones. The structural aggregates have a strictly defined size and color range, determining the main textures: white, scatter, gray, or brown. Various technological methods of treating the concrete surface ...