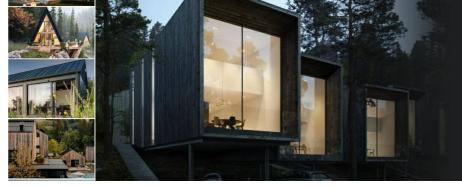

## CONCRETE BENCH 268 B ES exposed aggregate















RAL 702...

**Tags Stainless** Steel:



81 AISI...

**Base Natural** Marble aggregates:









42 Brown 51 White

52 Scatter

53 Grey

Bench model \*\*268-B\*\* is made from high-strength fiber-reinforced concrete with a homogeneous aggregate structure of natural marble or granite stones. The structural aggregates have a strictly defined size and color range, determining the main textures: white, scatter, gray, or brown. Various technological methods of treating the concrete surface ...





AR/VR

**WEBSITE** 















Diameter: 200,0 cm

Length: 54,0 cm

**Height:** 81,0 cm

1.378,00€



AR/VR



**WEBSITE**