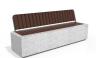

## CONCRETE BENCH 268 B ES exposed aggregate

RAL 702...

**Tags Stainless** Steel:

81 AISI...

**Base Natural** Marble aggregates:

42 Brown 51 White

52 Scatter

53 Grey

Bench model \*\*268-B\*\* is made from high-strength fiber-reinforced concrete with a homogeneous aggregate structure of natural marble or granite stones. The structural aggregates have a strictly defined size and color range, determining the main textures: white, scatter, gray, or brown. Various technological methods of treating the concrete surface ...