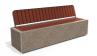

## CONCRETE BENCH 268 B ES exposed aggregate

RAL 702...

**Tags Stainless** Steel:

81 AISI...

**Base Natural** Marble aggregates:

42 Brown 51 White

52 Scatter

53 Grey

Bench model \*\*268-B\*\* is made from high-strength fiber-reinforced concrete with a homogeneous aggregate structure of natural marble or granite stones. The structural aggregates have a strictly defined size and color range, determining the main textures: white, scatter, gray, or brown. Various technological methods of treating the concrete surface ...