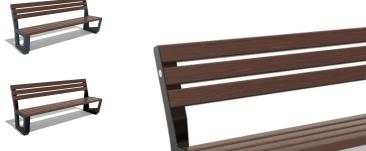

## **METAL BENCH 144 MS**

**LEGS Steel:** 

RAL 702...

RAL 900...

RAL 900...

RAL 900...

**CIRCLE** 

81 AISI...

**BOLT Stainless** 

Steel:

81 AISI...

Bench with backrest made out of certified wood and high-quality metal. Electro-galvanized and powder coat protects the metal from corrosion and increases its performance. A special coating is applied to the wooden planks, which protects them from aggressive weather conditions and prolongs their life. The elements connecting the individual structur ...

Diameter: 191,0 cm Length: 61,0 cm Height: 80,0 cm

AR/VR **WEBSITE** 

450,00€

AR/VR

WEBSITE