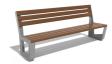

## **METAL BENCH 144 MS**

**LEGS Steel:** 

RAL 702...

RAL 900...

RAL 900...

RAL 900...

**CIRCLE** 

81 AISI...

**BOLT Stainless** 

Steel:

81 AISI...

Bench with backrest made out of certified wood and high-quality metal. Electro-galvanized and powder coat protects the metal from corrosion and increases its performance. A special coating is applied to the wooden planks, which protects them from aggressive weather conditions and prolongs their life. The elements connecting the individual structur ...

Diameter: 191,0 cm Length: 61,0 cm Height: 80,0 cm

AR/VR **WEBSITE** 

450,00€

AR/VR

WEBSITE