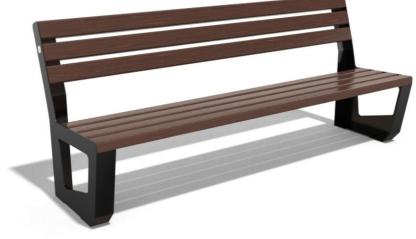

## **METAL BENCH 144 MS**

**LEGS Steel:** 

RAL 702...

RAL 900...

RAL 900...

RAL 900...

**CIRCLE** 

81 AISI...

**BOLT Stainless** 

Steel:

81 AISI...

Bench with backrest made out of certified wood and high-quality metal. Electro-galvanized and powder coat protects the metal from corrosion and increases its performance. A special coating is applied to the wooden planks, which protects them from aggressive weather conditions and prolongs their life. The elements connecting the individual structur ...

Diameter: 191,0 cm Length: 61,0 cm Height: 80,0 cm

AR/VR **WEBSITE** 

450,00€

AR/VR

WEBSITE