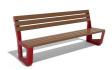

## **METAL BENCH 144 MS**

**LEGS Steel:** 

RAL 702...

RAL 900...

RAL 900...

RAL 900...

**CIRCLE** 

81 AISI...

**BOLT Stainless** 

Steel:

81 AISI...

Bench with backrest made out of certified wood and high-quality metal. Electro-galvanized and powder coat protects the metal from corrosion and increases its performance. A special coating is applied to the wooden planks, which protects them from aggressive weather conditions and prolongs their life. The elements connecting the individual structur ...

Diameter: 191,0 cm Length: 61,0 cm Height: 80,0 cm

AR/VR **WEBSITE** 

450,00€

AR/VR

WEBSITE