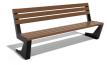

## **METAL BENCH 124 MR**

**LEGS Steel:** 

RAL 702...

RAL 900...

RAL 900...

RAL 900...

**BOLT Stainless** 

Steel:

81 AISI...

**SEAT Wood** Timber:

Eco wood

Bench combining the comfort of a certified wood and the strength of the metal. The metal structure is electro-galvanized and is powder coated. These technological methods protect the metal from corrosion and increase its performance. The planks are treated with a special coating, which protects them from aggressive weather conditions and prolongs t  $\dots$ 

> Diameter: 191,0 cm **Length:** 56,0 cm Height: 82,0 cm

AR/VR

**WEBSITE** 

450,00€

AR/VR

**WEBSITE** 