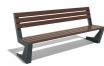

## **METAL BENCH 124 MR**

**LEGS Steel:** 

RAL 702...

RAL 900...

RAL 900...

RAL 900...

**BOLT Stainless** 

Steel:

81 AISI...

**SEAT Wood** Timber:

Eco wood

Bench combining the comfort of a certified wood and the strength of the metal. The metal structure is electro-galvanized and is powder coated. These technological methods protect the metal from corrosion and increase its performance. The planks are treated with a special coating, which protects them from aggressive weather conditions and prolongs t  $\dots$ 

> Diameter: 191,0 cm **Length:** 56,0 cm Height: 82,0 cm

AR/VR

**WEBSITE** 

450,00€

AR/VR

**WEBSITE** 