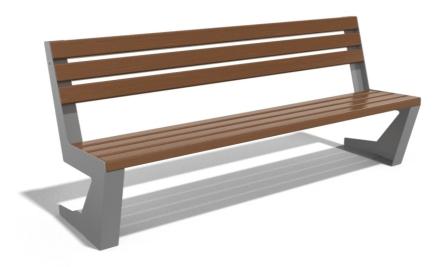

## **METAL BENCH 124 MR**

**LEGS Steel:** 

RAL 702...

RAL 900...

RAL 900...

RAL 900...

**BOLT Stainless** 

Steel:

81 AISI...

**SEAT Wood** Timber:

Eco wood

Bench combining the comfort of a certified wood and the strength of the metal. The metal structure is electro-galvanized and is powder coated. These technological methods protect the metal from corrosion and increase its performance. The planks are treated with a special coating, which protects them from aggressive weather conditions and prolongs t  $\dots$ 

> Diameter: 191,0 cm **Length:** 56,0 cm Height: 82,0 cm

AR/VR

**WEBSITE** 

450,00€

AR/VR

**WEBSITE** 