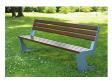

## **METAL BENCH 124 MR**

**LEGS Steel:** 

RAL 702...

RAL 900...

RAL 900...

RAL 900...

**BOLT Stainless** 

Steel:

81 AISI...

**SEAT Wood** Timber:

Eco wood

Bench combining the comfort of a certified wood and the strength of the metal. The metal structure is electro-galvanized and is powder coated. These technological methods protect the metal from corrosion and increase its performance. The planks are treated with a special coating, which protects them from aggressive weather conditions and prolongs t  $\dots$ 

> Diameter: 191,0 cm **Length:** 56,0 cm Height: 82,0 cm

AR/VR

**WEBSITE** 

450,00€

AR/VR

**WEBSITE** 