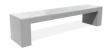

## **CONCRETE BENCH 83 E**

**LOGO Stainless** Steel:

81 AISI...

**CIRCLE Stainless Steel:** 

81 AISI...

**BASE Natural** Marble aggregates:

34 Scatter

35 Grey

Made of high-performance reinforced concrete with fiber structure and natural aggregate of marble or granite stones with defined sizes. The concrete benchcan be fully polished or with embossed aggregate structure on the sides and polished surface of the seating area. The aggregate structure has the possibility of different color combinations. The s...

Diameter: 200,0 cm Length: 45,0 cm Height: 45,0 cm

AR/VR **WEBSITE** 

845,00 €

AR/VR

WEBSITE