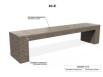

## **CONCRETE BENCH 83 E**

**LOGO Stainless** Steel:

81 AISI...

**CIRCLE Stainless Steel:** 

81 AISI...

**BASE Natural** Marble aggregates:

34 Scatter

35 Grey

Made of high-performance reinforced concrete with fiber structure and natural aggregate of marble or granite stones with defined sizes. The concrete benchcan be fully polished or with embossed aggregate structure on the sides and polished surface of the seating area. The aggregate structure has the possibility of different color combinations. The s...

Diameter: 200,0 cm Length: 45,0 cm Height: 45,0 cm

AR/VR **WEBSITE** 

845,00 €

AR/VR

WEBSITE