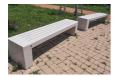

## **CONCRETE BENCH 83 E**

**LOGO Stainless** Steel:

81 AISI...

**CIRCLE Stainless Steel:** 

81 AISI...

**BASE Natural** Marble aggregates:

34 Scatter

35 Grey

Made of high-performance reinforced concrete with fiber structure and natural aggregate of marble or granite stones with defined sizes. The concrete benchcan be fully polished or with embossed aggregate structure on the sides and polished surface of the seating area. The aggregate structure has the possibility of different color combinations. The s...

Diameter: 200,0 cm Length: 45,0 cm Height: 45,0 cm

AR/VR **WEBSITE** 

845,00 €

AR/VR

WEBSITE