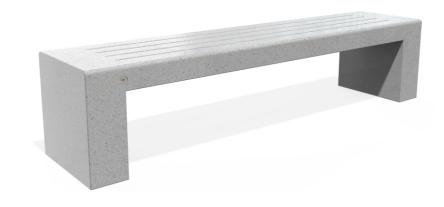

Made of high-performance reinforced concrete with fiber structure and natural aggregate of marble or granite stones with defined sizes. The concrete benchcan be fully polished or with embossed aggregate structure on the sides and polished surface of the seating area. The aggregate structure has the possibility of different color combinations. The s...

Diameter: 200,0 cm Length: 45,0 cm Height: 45,0 cm

AR/VR **WEBSITE** 

845,00 €

AR/VR

WEBSITE