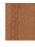

## CONCRETE BENCH 268-I ES exposed aggregate

**BRACKET** Steel:

RAL 702...

**BASE Natural** Marble aggregates:

42 Brown

51 White

**SEAT Wood** Timber:

66 BAMBOO 67 IROKO

Bench model \*\*268-I\*\* is made of high-strength fiber concrete with a homogenous structure of natural marble or granite stones. The structural aggregates are precisely defined in size and are combined in various color combinations, which determine the primary textures: white, scatter, grey, or brown. The combination of a polished and textured surf ...