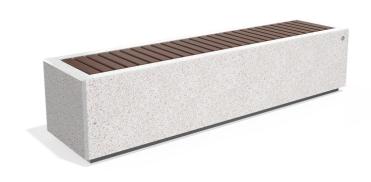

## CONCRETE BENCH 268-I ES exposed aggregate

**BRACKET** Steel:

RAL 702...

**BASE Natural** Marble aggregates:

42 Brown

51 White

**SEAT Wood** Timber:

66 BAMBOO 67 IROKO

Bench model \*\*268-I\*\* is made of high-strength fiber concrete with a homogenous structure of natural marble or granite stones. The structural aggregates are precisely defined in size and are combined in various color combinations, which determine the primary textures: white, scatter, grey, or brown. The combination of a polished and textured surf ...

> Diameter: 200,0 cm Length: 50,0 cm Height: 45,0 cm

AR/VR **WEBSITE** 

1.082,00€

AR/VR

WEBSITE