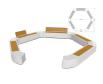

## CONCRETE BENCH 268-I ES exposed aggregate

**BRACKET** Steel:

RAL 702...

**BASE Natural** Marble aggregates:

42 Brown

51 White

**SEAT Wood** Timber:

66 BAMBOO 67 IROKO

Bench model \*\*268-I\*\* is made of high-strength fiber concrete with a homogenous structure of natural marble or granite stones. The structural aggregates are precisely defined in size and are combined in various color combinations, which determine the primary textures: white, scatter, grey, or brown. The combination of a polished and textured surf ...

> Diameter: 200,0 cm Length: 50,0 cm Height: 45,0 cm

AR/VR **WEBSITE** 

1.082,00€

AR/VR

WEBSITE