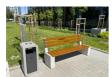

## **CONCRETE BENCH 237 ES exposed aggregate**

**CIRCLE Stainless Steel:** 

81 AISI...

**BOLT Stainless** Steel:

81 AISI...

**BASE Natural** Marble aggregates:

42 Brown

53 Grey

Concrete bench with backrest and seating area made out of certified wood. The legs are produced of high-performance reinforced fiber concrete and natural aggregate. The aggregate structure is a combination of natural marble or granite stones of a certain size in different color combinations. The concrete surface has a characteristic fine relief. ...

Diameter: 220,0 cm Length: 63,0 cm Height: 87,0 cm

AR/VR **WEBSITE** 

595,00€

AR/VR

WEBSITE