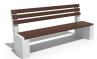

## **CONCRETE BENCH 237 ES exposed aggregate**

**CIRCLE Stainless Steel:** 

81 AISI...

**BOLT Stainless** Steel:

81 AISI...

**BASE Natural** Marble aggregates:

42 Brown

53 Grey

Concrete bench with backrest and seating area made out of certified wood. The legs are produced of high-performance reinforced fiber concrete and natural aggregate. The aggregate structure is a combination of natural marble or granite stones of a certain size in different color combinations. The concrete surface has a characteristic fine relief. ...