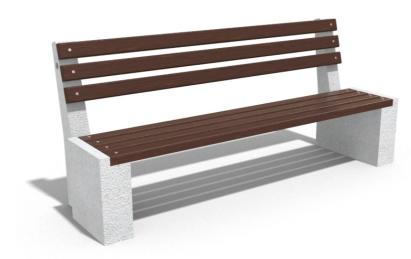

## **CONCRETE BENCH 237 ES exposed aggregate**

**CIRCLE Stainless Steel:** 

81 AISI...

**BOLT Stainless** Steel:

81 AISI...

**BASE Natural** Marble aggregates:

42 Brown

53 Grey

Concrete bench with backrest and seating area made out of certified wood. The legs are produced of high-performance reinforced fiber concrete and natural aggregate. The aggregate structure is a combination of natural marble or granite stones of a certain size in different color combinations. The concrete surface has a characteristic fine relief. ...

Diameter: 220,0 cm Length: 63,0 cm Height: 87,0 cm

AR/VR **WEBSITE** 

595,00€

AR/VR

WEBSITE