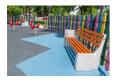

## **CONCRETE BENCH 237 ES exposed aggregate**

**CIRCLE Stainless Steel:** 

81 AISI...

**BOLT Stainless** Steel:

81 AISI...

**BASE Natural** Marble aggregates:

42 Brown

53 Grey

Concrete bench with backrest and seating area made out of certified wood. The legs are produced of high-performance reinforced fiber concrete and natural aggregate. The aggregate structure is a combination of natural marble or granite stones of a certain size in different color combinations. The concrete surface has a characteristic fine relief. ...

Diameter: 220,0 cm Length: 63,0 cm Height: 87,0 cm

AR/VR **WEBSITE** 

595,00€

AR/VR

WEBSITE