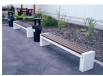

## **CONCRETE BENCH 185**

**BRACKET** Steel:

RAL 702...

**CIRCLE Stainless Steel:** 

81 AISI...

**BASE Natural** Marble aggregates:

22 Brown 31 White

35 Grey

This bench model is part of the product range oriented towards open urban spaces. An elegant extension of concrete bench model 157, combined with the warmth of certified wood. The bench is made of high-performance reinforced fiber concrete and natural aggregate. The structure is finished in different color combinations and consists of natural marbl ...

Diameter: 211,0 cm **Length:** 36,0 cm Height: 45,0 cm

AR/VR **WEBSITE** 

872,00€

AR/VR

WEBSITE