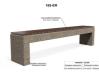

## **CONCRETE BENCH 185**

**BRACKET** Steel:

RAL 702...

**CIRCLE Stainless Steel:** 

81 AISI...

**BASE Natural** Marble aggregates:

22 Brown 31 White

35 Grey

This bench model is part of the product range oriented towards open urban spaces. An elegant extension of concrete bench model 157, combined with the warmth of certified wood. The bench is made of high-performance reinforced fiber concrete and natural aggregate. The structure is finished in different color combinations and consists of natural marbl ...

Diameter: 211,0 cm **Length:** 36,0 cm Height: 45,0 cm

AR/VR **WEBSITE** 

872,00€

AR/VR

WEBSITE