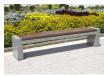

## **CONCRETE BENCH 185**

**BRACKET** Steel:

RAL 702...

**CIRCLE Stainless Steel:** 

81 AISI...

**BASE Natural** Marble aggregates:

22 Brown 31 White

35 Grey

This bench model is part of the product range oriented towards open urban spaces. An elegant extension of concrete bench model 157, combined with the warmth of certified wood. The bench is made of high-performance reinforced fiber concrete and natural aggregate. The structure is finished in different color combinations and consists of natural marbl ...

Diameter: 211,0 cm **Length:** 36,0 cm Height: 45,0 cm

AR/VR **WEBSITE** 

872,00€

AR/VR

WEBSITE