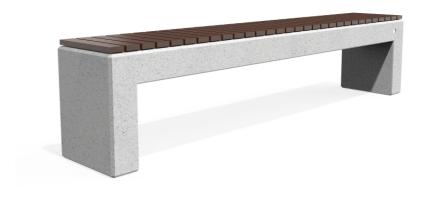

This bench model is part of the product range oriented towards open urban spaces. An elegant extension of concrete bench model 157, combined with the warmth of certified wood. The bench is made of high-performance reinforced fiber concrete and natural aggregate. The structure is finished in different color combinations and consists of natural marbl ...