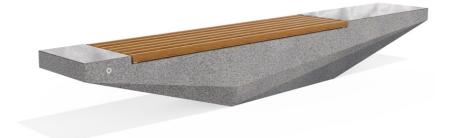

## CONCRETE BENCH 321 PS polished aggregate

**Bracket Steel:** 

RAL 702...

**Tags Stainless** Steel:

81 AISI...

**Base Natural** Marble aggregates:

22 Brown

31 White 34 Scatter

35 Grey

Stylish design solution that relies on the proportion and balance between two different materials. The bench is made of high quality reinforced fiber concrete and polished aggregate. The structural marble and granite stones being natural have the potential for different color combinations. Additional treatment of the polished surface with a protec ...

Diameter: 330,0 cm Height: 45,0 cm Length: 50,0 cm

AR/VR

**WEBSITE** 

AR/VR

WEBSITE