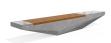

## CONCRETE BENCH 321 PS polished aggregate

**Bracket Steel:** 

RAL 702...

**Tags Stainless** Steel:

81 AISI...

**Base Natural** Marble aggregates:

22 Brown

31 White 34 Scatter

35 Grey

Stylish design solution that relies on the proportion and balance between two different materials. The bench is made of high quality reinforced fiber concrete and polished aggregate. The structural marble and granite stones being natural have the potential for different color combinations. Additional treatment of the polished surface with a protec ...

Diameter: 330,0 cm Height: 45,0 cm Length: 50,0 cm

AR/VR

**WEBSITE** 

AR/VR

WEBSITE