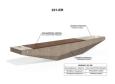

## CONCRETE BENCH 321 PS polished aggregate

**Bracket Steel:** 

RAL 702...

**Tags Stainless** Steel:

81 AISI...

**Base Natural** Marble aggregates:

22 Brown

31 White 34 Scatter

35 Grey

Stylish design solution that relies on the proportion and balance between two different materials. The bench is made of high quality reinforced fiber concrete and polished aggregate. The structural marble and granite stones being natural have the potential for different color combinations. Additional treatment of the polished surface with a protec ...

Diameter: 330,0 cm Height: 45,0 cm Length: 50,0 cm

AR/VR

**WEBSITE** 

AR/VR

WEBSITE