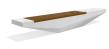

## CONCRETE BENCH 321 PS polished aggregate

**Bracket Steel:** 

RAL 702...

**Tags Stainless** Steel:

81 AISI...

**Base Natural** Marble aggregates:

22 Brown

31 White 34 Scatter

35 Grey

Stylish design solution that relies on the proportion and balance between two different materials. The bench is made of high quality reinforced fiber concrete and polished aggregate. The structural marble and granite stones being natural have the potential for different color combinations. Additional treatment of the polished surface with a protec ...

Diameter: 330,0 cm Height: 45,0 cm Length: 50,0 cm

AR/VR

**WEBSITE** 

AR/VR

WEBSITE