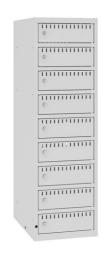

## PCSM 5109 - Free standing locker for bike battery ...

**Bolt Stainless** 

Steel:

81 AISI...

Handle Stainless Steel:

81 AISI...

Bracket Stainless Steel:

In PCS lockers standard F-type sockets with a flap with IP44 tightness class are available. The locker is available in two variants: • wall-mounted: 6 or 9 boxes • free-standing: 9 boxes The locker is mounted to the wall using expansion bolts. Characteristics: • solid design: body made of 0,8 mm thick steel, doors made of 1,5 mm thick steel; • moun ...

**Diameter:** 40,0 cm **Length:** 55,0 cm **Height:** 132,5 cm

AR / VR WEBSITE

プロン,ひひ て

AR/VR

WEBSITE