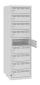

## PCSM 5109 - Free standing locker for bike battery ...

**Bolt Stainless** 

Steel:

81 AISI...

Handle Stainless Steel:

81 AISI...

Bracket Stainless Steel:

In PCS lockers standard F-type sockets with a flap with IP44 tightness class are available. The locker is available in two variants: • wall-mounted: 6 or 9 boxes • free-standing: 9 boxes The locker is mounted to the wall using expansion bolts. Characteristics: • solid design: body made of 0,8 mm thick steel, doors made of 1,5 mm thick steel; • moun ...