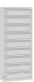

## PCSM 5109 - Hanging cabinet for bike battery charg ...

Handle Stainless Steel:

81 AISI...

Bracket Stainless Steel:

81 AISI...

Bolt Stainless Steel:

In PCS lockers standard F-type sockets with a flap with IP44 tightness class are available. The locker is available in two variants: • wall-mounted: 6 or 9 boxes • free-standing: 9 boxes The locker is mounted to the wall using expansion bolts. Characteristics: • solid design: body made of 0,8 mm thick steel, doors made of 1,5 mm thick steel; • moun ...