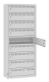

## PCSM 5109 - Hanging cabinet for bike battery charg ...

Handle Stainless Steel:

81 AISI...

Bracket Stainless Steel:

81 AISI...

Bolt Stainless Steel:

In PCS lockers standard F-type sockets with a flap with IP44 tightness class are available. The locker is available in two variants: • wall-mounted: 6 or 9 boxes • free-standing: 9 boxes The locker is mounted to the wall using expansion bolts. Characteristics: • solid design: body made of 0,8 mm thick steel, doors made of 1,5 mm thick steel; • moun ...