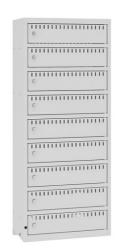

## PCSM 5109 - Hanging cabinet for bike battery charg ...

Handle Stainless Steel:

81 AISI...

Bracket Stainless Steel:

81 AISI...

Bolt Stainless Steel:

In PCS lockers standard F-type sockets with a flap with IP44 tightness class are available. The locker is available in two variants: • wall-mounted: 6 or 9 boxes • free-standing: 9 boxes The locker is mounted to the wall using expansion bolts. Characteristics: • solid design: body made of 0,8 mm thick steel, doors made of 1,5 mm thick steel; • moun ...