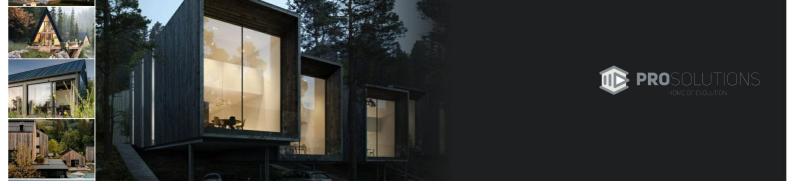

PCSL 5106 - Hanging cabinet for bike battery charg ...

| Bolt Stainless<br>Steel:    | 81 AISI |
|-----------------------------|---------|
| Bracket<br>Stainless Steel: | 81 AISI |
| Handle<br>Stainless Steel:  | 81 AISI |

In PCS lockers standard F-type sockets with a flap with IP44 tightness class are available. The locker is available in two variants: • wall-mounted: 6 or 9 boxes • free-standing: 9 boxes The locker is mounted to the wall using expansion bolts. Characteristics: • solid design: body made of 0,8 mm thick steel, doors made of 1,5 mm thick steel; • moun ...

Diameter: 55,0 cm

PROHOME 🅕 PROHOUSE

Length: 30,0 cm

PRO

Height: 90,0 cm



WEBSITE

PROSAAS



AR/VR





310,00 t



AR/VR



WEBSITE

S PROSAAS