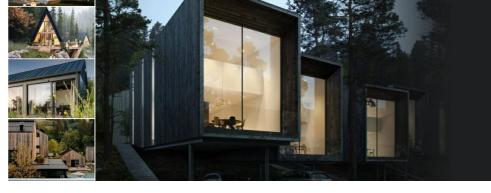

PCSL 5106 - Hanging cabinet for bike battery charg ...

| Bolt Stainless<br>Steel:    | 81 AISI |
|-----------------------------|---------|
| Bracket<br>Stainless Steel: | 81 AISI |
| Handle<br>Stainless Steel:  | 81 AISI |

In PCS lockers standard F-type sockets with a flap with IP44 tightness class are available. The locker is available in two variants: • wall-mounted: 6 or 9 boxes • free-standing: 9 boxes The locker is mounted to the wall using expansion bolts. Characteristics: • solid design: body made of 0,8 mm thick steel, doors made of 1,5 mm thick steel; • moun ...

Diameter: 55,0 cm

PROHOME 🅕 PROHOUSE

Length: 30,0 cm

PRO

Height: 90,0 cm



WEBSITE

PROSAAS



AR/VR





310,00 t



AR/VR



WEBSITE

S PROSAAS