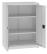

## SBM 102 ST cabinet 1040x800x435mm

Front\_Part\_Han dle Stainless

Steel:

81 AISI...

Back\_Part\_Hand le RAL/NCS:

9005 Je...

Legs RAL/NCS:

9005 Je...

SBM cabinets with swing doors are a great solution for increasing the storage space for documents. SBM cabinets are available in many interior configurations. The furniture does not require assembly, which makes it more durable and stable. Gliders make it easy to move the cabinet, and leveling feet in the range of 10 mm, adjustable from the inside, ...

> Diameter: 80,0 cm Height: 104,0 cm Length: 43,5 cm

AR/VR **WEBSITE** 

エンひ,ひひ で

AR/VR

WEBSITE