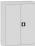

## SBM 102 ST cabinet 1040x800x435mm

Front\_Part\_Han dle Stainless

Steel:

81 AISI...

Back\_Part\_Hand le RAL/NCS:

9005 Je...

Legs RAL/NCS:

9005 Je...

SBM cabinets with swing doors are a great solution for increasing the storage space for documents. SBM cabinets are available in many interior configurations. The furniture does not require assembly, which makes it more durable and stable. Gliders make it easy to move the cabinet, and leveling feet in the range of 10 mm, adjustable from the inside, ...

> Diameter: 80,0 cm Height: 104,0 cm Length: 43,5 cm

AR/VR **WEBSITE** 

エンひ,ひひ で

AR/VR

WEBSITE