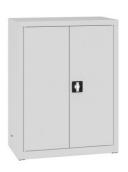

## SBM 102 ST cabinet 1040x800x435mm

Front\_Part\_Han dle Stainless

Steel:

81 AISI...

Back\_Part\_Hand le RAL/NCS:

9005 Je...

Legs RAL/NCS:

9005 Je...

SBM cabinets with swing doors are a great solution for increasing the storage space for documents. SBM cabinets are available in many interior configurations. The furniture does not require assembly, which makes it more durable and stable. Gliders make it easy to move the cabinet, and leveling feet in the range of 10 mm, adjustable from the inside, ...

> Diameter: 80,0 cm Height: 104,0 cm Length: 43,5 cm

AR/VR **WEBSITE** 

エンひ,ひひ で

AR/VR

WEBSITE