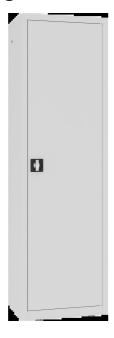

## LMSW 206g Cabinet 1990x600x435mm

Handle\_1 **Stainless Steel:** 

81 AISI...

Legs RAL/NCS:

9005 Je...

Handle\_2 **RAL/NCS:** 

9005 Je...

LMSW light workshop cabinets LMSW is a family of light workshop cabinets designed for storing tools and workshop accessories. The cabinets feature a welded monolithic construction, significantly enhancing their structural strength. Due to the welded design, the cabinets are delivered fully assembled, requiring no installation or assembly. Body, doo ...