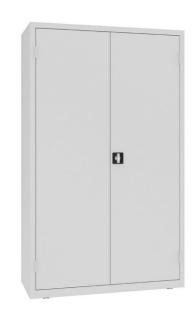

## MSW 212-5-30 Tool cabinet 1990x1200x500mm

Handle\_1 **Stainless Steel:** 

81 AISI...

Legs RAL/NCS:

9005 Je...

Handle\_2 **RAL/NCS:** 

9005 Je...

MSW heavy workshop cabinets MSW is a family of heavy workshop cabinets designed for storing tools and workshop accessories. The MSW heavy workshop cabinets are engineered to withstand the toughest conditions. They feature a welded monolithic construction, significantly enhancing structural strength. The cabinet body can withstand a load of up to 70 ...