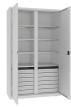

## MSW 212-5-30 Tool cabinet 1990x1200x500mm

Handle\_1 **Stainless Steel:** 

81 AISI...

Legs RAL/NCS:

9005 Je...

Handle\_2 **RAL/NCS:** 

9005 Je...

MSW heavy workshop cabinets MSW is a family of heavy workshop cabinets designed for storing tools and workshop accessories. The MSW heavy workshop cabinets are engineered to withstand the toughest conditions. They feature a welded monolithic construction, significantly enhancing structural strength. The cabinet body can withstand a load of up to 70 ...