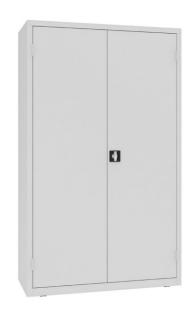

## MSW 212-5-26 Cabinet with shelves and drawers 1990 ...

Handle\_1 **Stainless Steel:** 

81 AISI...

Handle\_2 **RAL/NCS:** 

9005 Je...

Door RAL/NCS:

MSW heavy workshop cabinets MSW is a family of heavy workshop cabinets designed for storing tools and workshop accessories. The MSW heavy workshop cabinets are engineered to withstand the toughest conditions. They feature a welded monolithic construction, significantly enhancing structural strength. The cabinet body can withstand a load of up to 70 ...