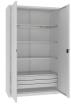

## MSW 212-5-26 Cabinet with shelves and drawers 1990 ...

Handle\_1 **Stainless Steel:** 

81 AISI...

Handle\_2 **RAL/NCS:** 

9005 Je...

Door RAL/NCS:

MSW heavy workshop cabinets MSW is a family of heavy workshop cabinets designed for storing tools and workshop accessories. The MSW heavy workshop cabinets are engineered to withstand the toughest conditions. They feature a welded monolithic construction, significantly enhancing structural strength. The cabinet body can withstand a load of up to 70 ...