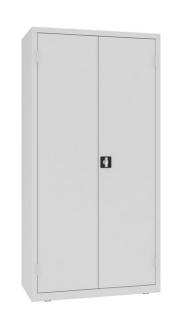

## MSW 210-5-23 Cabinet with shelves 1990x1000x500mm

Handle\_1 **Stainless Steel:** 

81 AISI...

Handle\_2 **RAL/NCS:** 

9005 Je...

Door RAL/NCS:

MSW heavy workshop cabinets MSW is a family of heavy workshop cabinets designed for storing tools and workshop accessories. The MSW heavy workshop cabinets are engineered to withstand the toughest conditions. They feature a welded monolithic construction, significantly enhancing structural strength. The cabinet body can withstand a load of up to 70 ...