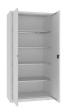

## MSW 210-5-23 Cabinet with shelves 1990x1000x500mm

Handle\_1 **Stainless Steel:** 

81 AISI...

Handle\_2 **RAL/NCS:** 

9005 Je...

Door RAL/NCS:

MSW heavy workshop cabinets MSW is a family of heavy workshop cabinets designed for storing tools and workshop accessories. The MSW heavy workshop cabinets are engineered to withstand the toughest conditions. They feature a welded monolithic construction, significantly enhancing structural strength. The cabinet body can withstand a load of up to 70 ...