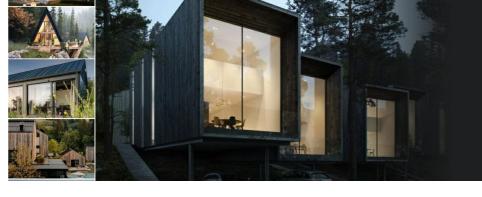

## MSW 210-5-23 Cabinet with shelves 1990x1000x500mm







Handle\_1 **Stainless Steel:** 



81 AISI...

Handle\_2 **RAL/NCS:** 



9005 Je...

Door RAL/NCS:

















MSW heavy workshop cabinets MSW is a family of heavy workshop cabinets designed for storing tools and workshop accessories. The MSW heavy workshop cabinets are engineered to withstand the toughest conditions. They feature a welded monolithic construction, significantly enhancing structural strength. The cabinet body can withstand a load of up to 70 ...

Diameter: 100,0 cm Length: 50,0 cm **Height:** 199,0 cm





AR/VR **WEBSITE** 













372,00€



AR/VR



WEBSITE