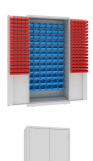

## MSW 210-5-08s Cabinet with containers 1990x1000x50

Handle\_1 **Stainless Steel:** 

81 AISI...

Handle\_2 **RAL/NCS:** 

9005 Je...

Door RAL/NCS:

MSW heavy workshop cabinets MSW is a family of heavy workshop cabinets designed for storing tools and workshop accessories. The MSW heavy workshop cabinets are engineered to withstand the toughest conditions. They feature a welded monolithic construction, significantly enhancing structural strength. The cabinet body can withstand a load of up