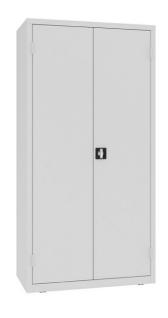

## MSW 210-5-08s Cabinet with containers 1990x1000x50

Handle\_1 **Stainless Steel:** 

81 AISI...

Handle\_2 **RAL/NCS:** 

9005 Je...

Door RAL/NCS:

MSW heavy workshop cabinets MSW is a family of heavy workshop cabinets designed for storing tools and workshop accessories. The MSW heavy workshop cabinets are engineered to withstand the toughest conditions. They feature a welded monolithic construction, significantly enhancing structural strength. The cabinet body can withstand a load of up