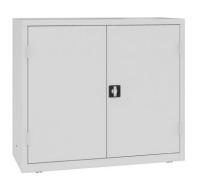

## MSW 112-5-27 Cabinet with shelves and drawers 1040 ...

Handle\_1 **Stainless Steel:** 

81 AISI...

Handle\_2 **RAL/NCS:** 

9005 Je...

Door RAL/NCS:

MSW heavy workshop cabinets MSW is a family of heavy workshop cabinets designed for storing tools and workshop accessories. The MSW heavy workshop cabinets are engineered to withstand the toughest conditions. They feature a welded monolithic construction, significantly enhancing structural strength. The cabinet body can withstand a load of up to 70 ...