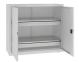

## MSW 112-5-27 Cabinet with shelves and drawers 1040 ...

Handle\_1 **Stainless Steel:** 

81 AISI...

Handle\_2 **RAL/NCS:** 

9005 Je...

Door RAL/NCS:

MSW heavy workshop cabinets MSW is a family of heavy workshop cabinets designed for storing tools and workshop accessories. The MSW heavy workshop cabinets are engineered to withstand the toughest conditions. They feature a welded monolithic construction, significantly enhancing structural strength. The cabinet body can withstand a load of up to 70 ...