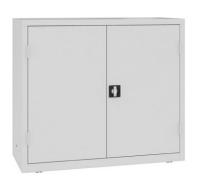

## MSW 112-5-22 Cabinet with shelves 1040x1200x500mm

Handle\_1 **Stainless Steel:** 

81 AISI...

Handle\_2 **RAL/NCS:** 

9005 Je...

Door RAL/NCS:

MSW heavy workshop cabinets MSW is a family of heavy workshop cabinets designed for storing tools and workshop accessories. The MSW heavy workshop cabinets are engineered to withstand the toughest conditions. They feature a welded monolithic construction, significantly enhancing structural strength. The cabinet body can withstand a load of up to 70 ...