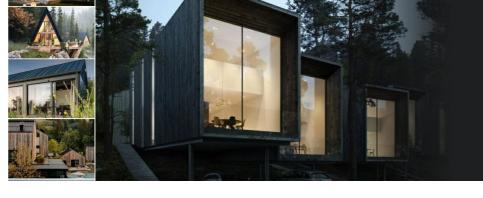

## MSW 112-5-22 Cabinet with shelves 1040x1200x500mm







Handle\_1 **Stainless Steel:** 



81 AISI...

Handle\_2 **RAL/NCS:** 



9005 Je...

Door RAL/NCS:

















MSW heavy workshop cabinets MSW is a family of heavy workshop cabinets designed for storing tools and workshop accessories. The MSW heavy workshop cabinets are engineered to withstand the toughest conditions. They feature a welded monolithic construction, significantly enhancing structural strength. The cabinet body can withstand a load of up to 70 ...

> Diameter: 120,0 cm Length: 50,0 cm Height: 104,0 cm





AR/VR **WEBSITE** 















293,00€



AR/VR



WEBSITE