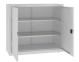

## MSW 112-5-22 Cabinet with shelves 1040x1200x500mm

Handle\_1 **Stainless Steel:** 

81 AISI...

Handle\_2 **RAL/NCS:** 

9005 Je...

Door RAL/NCS:

MSW heavy workshop cabinets MSW is a family of heavy workshop cabinets designed for storing tools and workshop accessories. The MSW heavy workshop cabinets are engineered to withstand the toughest conditions. They feature a welded monolithic construction, significantly enhancing structural strength. The cabinet body can withstand a load of up to 70 ...