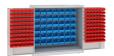

## MSW 112-5-11s Cabinet with containers 1040x1200x50

Handle\_1 **Stainless Steel:** 

81 AISI...

Handle\_2 **RAL/NCS:** 

9005 Je...

Door RAL/NCS:

MSW heavy workshop cabinets MSW is a family of heavy workshop cabinets designed for storing tools and workshop accessories. The MSW heavy workshop cabinets are engineered to withstand the toughest conditions. They feature a welded monolithic construction, significantly enhancing structural strength. The cabinet body can withstand a load of up