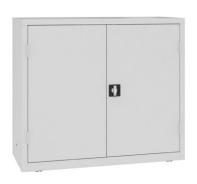

## MSW 112-5-11s Cabinet with containers 1040x1200x50

Handle\_1 **Stainless Steel:** 

81 AISI...

Handle\_2 **RAL/NCS:** 

9005 Je...

Door RAL/NCS:

MSW heavy workshop cabinets MSW is a family of heavy workshop cabinets designed for storing tools and workshop accessories. The MSW heavy workshop cabinets are engineered to withstand the toughest conditions. They feature a welded monolithic construction, significantly enhancing structural strength. The cabinet body can withstand a load of up